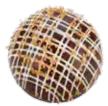

White Chocolate Crystal

White Chocolate Shell filled with Hot Chocolate Mix and Marshmallows, drizzled with White Chocolate and garnished with Sugar Crystals

**Dark Chocolate Crystal** 

Dark Chocolate Shell filled with Hot Chocolate Mix and Marshmallows, drizzled with White Chocolate and garnished with Gold Sugar Crystals