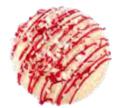

DELUXE {

Milk & Dark Delight

Milk Chocolate Shell filled with Hot Chocolate Mix and Marshmallows, drizzled with Dark Chocolate and garnished with Dark Chocolate Pailletes Fins

White Chocolate Peppermint

White Chocolate Shell filled with Hot Chocolate Mix and Marshmallows, drizzled with Red and White Chocolate and garnished with Crushed Peppermint