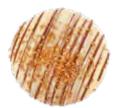

## Horchata

White Chocolate Shell filled with Horchata Mix, drizzled with White Chocolate and garnished with Cinnamon Powder