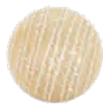

# The most **BOOMING** selection of Hot Chocolate Bombs in the industry!

ORIGINAL {

Classic Milk Chocolate

Milk Chocolate Shell filled with Hot Chocolate Mix and Marshmallows and drizzled with White Chocolate