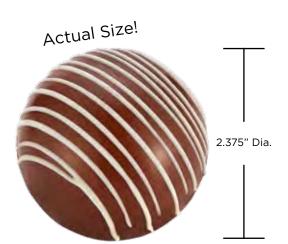

Price includes: 4 Color Process Box. Box Size: 2.75"W x 2.75"H. Bomb Size: 2.375" Dia. Setup: \$60 (V). PMS Match: As close as possible at no charge. Imprint Area: See website for template. Misc: Bomb is bagged inside box. Cooking instructions included.