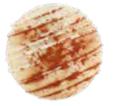

## Dulce de Leche

White Chocolate Shell filled with Dulce De Leche Mix, drizzled with Milk & White Chocolate and garnished with Gold Sugar Crystals