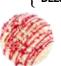

DELUXE {

Milk & Dark Delight

Milk Chocolate Shell filled with Hot Chocolate Mix and Marshmallows, drizzled with Dark Chocolate and garnished with Dark Chocolate Pailletes Fins

White Chocolate Peppermint

White Chocolate Shell filled with Hot Chocolate Mix and Marshmallows, drizzled with Red and White Chocolate and garnished with Crushed Peppermint