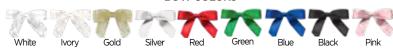

Price includes: 4 Color Process Hang Tag. Item Size: 2.56" Dia. x 6.5"H. Bomb Size: 2.375" Dia. Setup: \$60 (V). PMS Match: As close as possible at no charge. Imprint Area: 2"W x 2"H. Bow Colors: White, Ivory, Sheer Gold, Orange, Red, Pink, Purple, Blue, Green, Black, Sheer Silver. Misc: Bomb is bagged inside box. Cooking instructions included.

# **BOW COLORS**