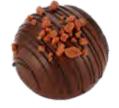

# Toffee Mocha

Mocha Mix and Marshmallows, drizzled with Dark Chocolate and garnished with Crushed Toffee