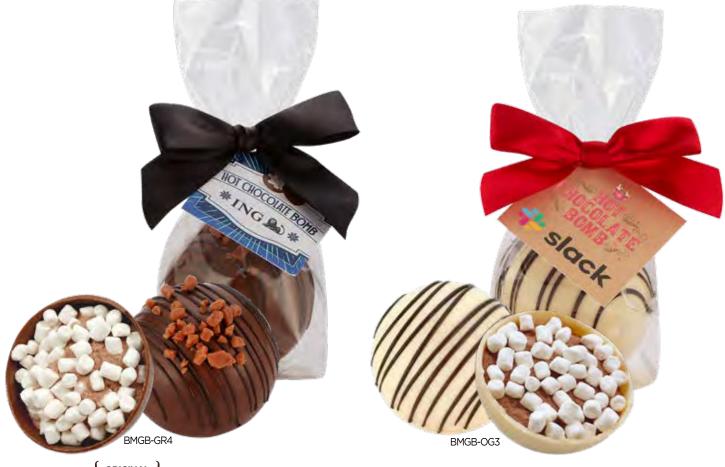

# HOT CHOCOLATE BOMB MUG STUFFER

| FLAVORS                                                                                                                                   | 48   | 96   | 240  | 504       |
|-------------------------------------------------------------------------------------------------------------------------------------------|------|------|------|-----------|
| ORIGINAL Classic Milk (BMGB-OG1) Classic Dark (BMGB-OG2) Classic White (BMGB-OG3)                                                         | 5.15 | 4.95 | 4.85 | 4.75 (4R) |
| Milk & Dark Delight (BMGB-DX1) White Chocolate Peppermint (BMGB-DX2) White Chocolate Crystal (BMGB-DX3) Dark Chocolate Crystal (BMGB-DX4) | 5.40 | 5.20 | 5.10 | 5.00 (4R) |
| GRAND  Dulce de Leche (BMGB-GR1) Horchata (BMGB-GR2) Cookies & Cream (BMGB-GR3) Toffee Mocha (BMGB-GR4)                                   | 5.45 | 5.25 | 5.15 | 5.05 (4R) |

Price includes: 4 Color Process Hang Tag. Item Size: 2.56" Dia. x 6.5"H. Bomb Size: 2.375" Dia. Setup: \$60 (V). PMS Match: As close as possible at no charge. Imprint Area: 2"W x 2"H. Bow Colors: White, Ivory, Sheer Gold, Orange, Red, Pink, Purple, Blue, Green, Black, Sheer Silver. Misc: Bomb is bagged inside box. Cooking instructions included.