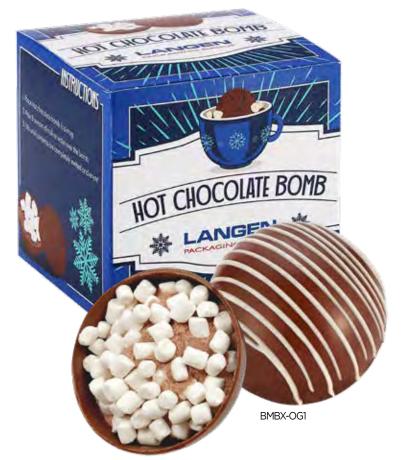

# The most **BOOMING** selection of Hot Chocolate Bombs in the industry!

ORIGINAL {

Classic Milk Chocolate

Milk Chocolate Shell filled with Hot Chocolate Mix and Marshmallows and drizzled with White Chocolate

# HOT CHOCOLATE BOMB GIFT BOX

|          | FLAVORS                                                                                                                                   | 48   | 96   | 240  | 504       |
|----------|-------------------------------------------------------------------------------------------------------------------------------------------|------|------|------|-----------|
| ORIGINAL | Classic Milk (BMBX-OG1) Classic Dark (BMBX-OG2) Classic White (BMBX-OG3)                                                                  | 6.45 | 6.15 | 5.95 | 5.75 (4R) |
| DELUXE . | Milk & Dark Delight (BMBX-DX1) White Chocolate Peppermint (BMBX-DX2) White Chocolate Crystal (BMBX-DX3) Dark Chocolate Crystal (BMBX-DX4) | 6.50 | 6.20 | 6.00 | 5.80 (4R) |
| GRAND .  | Dulce de Leche (BMBX-GR1) Horchata (BMBX-GR2) Cookies & Cream (BMBX-GR3) Toffee Mocha (BMBX-GR4)                                          | 6.55 | 6.25 | 6.05 | 5.85 (4R) |

Price includes: 4 Color Process Box. Box Size: 2.75"W x 2.75"H. Bomb Size: 2.375" Dia. Setup: \$60 (V). PMS Match: As close as possible at no charge. Imprint Area: See website for template. Misc: Bomb is bagged inside box. Cooking instructions included.