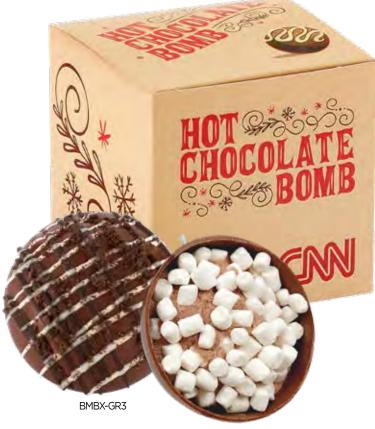

## Cookies & Cream

Milk Chocolate Shell filled with Cookies Milk Chocolate Shell filled with Toffee & Cream Mix and Marshmallows, drizzled with White & Dark Chocolate and garnished with Crushed Oreos

# HOT CHOCOLATE BOMB GIFT BOX

|          | FLAVORS                                                                                                                                   | 48   | 96   | 240  | 504       |
|----------|-------------------------------------------------------------------------------------------------------------------------------------------|------|------|------|-----------|
| ORIGINAL | Classic Milk (BMBX-OG1) Classic Dark (BMBX-OG2) Classic White (BMBX-OG3)                                                                  | 6.45 | 6.15 | 5.95 | 5.75 (4R) |
| DELUXE . | Milk & Dark Delight (BMBX-DX1) White Chocolate Peppermint (BMBX-DX2) White Chocolate Crystal (BMBX-DX3) Dark Chocolate Crystal (BMBX-DX4) | 6.50 | 6.20 | 6.00 | 5.80 (4R) |
| GRAND .  | Dulce de Leche (BMBX-GR1) Horchata (BMBX-GR2) Cookies & Cream (BMBX-GR3) Toffee Mocha (BMBX-GR4)                                          | 6.55 | 6.25 | 6.05 | 5.85 (4R) |

Price includes: 4 Color Process Box. Box Size: 2.75"W x 2.75"H. Bomb Size: 2.375" Dia. Setup: \$60 (V). PMS Match: As close as possible at no charge. Imprint Area: See website for template. Misc: Bomb is bagged inside box. Cooking instructions included.